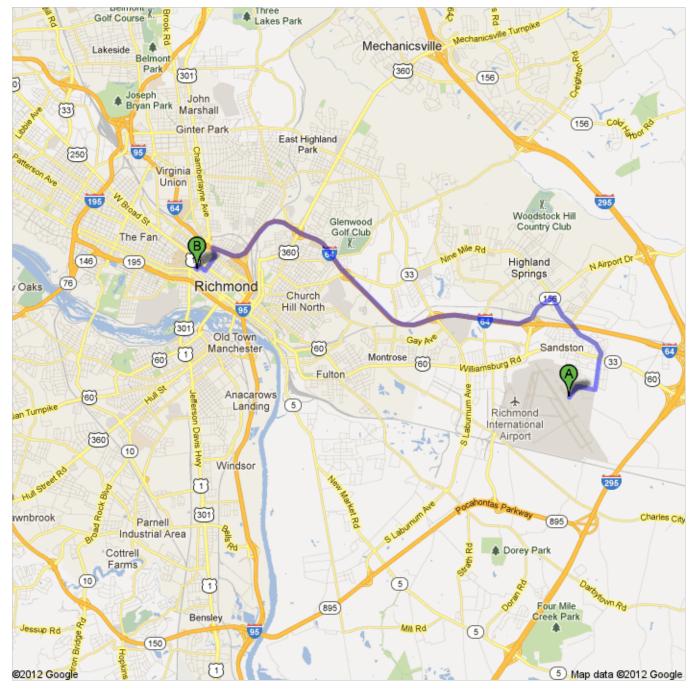

## Richmond International Airport, Varina, VA

| 1.  | Head <b>northeast</b> on <b>Thunderbolt St</b> toward <b>Raines Ave</b> About 2 mins | go 0.6 mi<br>total 0.6 mi                                                                                                                                                                                                                                                                                                                                                                                                                                                                                                                                                                                                                                                           |
|-----|--------------------------------------------------------------------------------------|-------------------------------------------------------------------------------------------------------------------------------------------------------------------------------------------------------------------------------------------------------------------------------------------------------------------------------------------------------------------------------------------------------------------------------------------------------------------------------------------------------------------------------------------------------------------------------------------------------------------------------------------------------------------------------------|
| 2.  | Turn left onto <b>Beulah Rd</b><br>About 2 mins                                      | go 0.6 m<br>total 1.3 m                                                                                                                                                                                                                                                                                                                                                                                                                                                                                                                                                                                                                                                             |
| 3.  | Turn right onto US-60 E/VA-156 S/E Williamsburg Rd                                   | go 115 fi<br>total 1.3 m                                                                                                                                                                                                                                                                                                                                                                                                                                                                                                                                                                                                                                                            |
| 4.  | Turn left onto <b>VA-33 W/E Nine Mile Rd</b> About 3 mins                            | go 1.6 m<br>total 2.9 m                                                                                                                                                                                                                                                                                                                                                                                                                                                                                                                                                                                                                                                             |
| 5.  | Turn left onto <b>S Airport Dr</b> About 2 mins                                      | go 0.6 m<br>total 3.4 m                                                                                                                                                                                                                                                                                                                                                                                                                                                                                                                                                                                                                                                             |
| 6.  | Slight right to merge onto <b>I-64 W</b> toward <b>Richmond</b> About 9 mins         | go 7.4 m<br>total 10.8 m                                                                                                                                                                                                                                                                                                                                                                                                                                                                                                                                                                                                                                                            |
| 7.  | Take exit <b>76A</b> toward <b>Chamberlayne Ave</b>                                  | go 0.1 m<br>total 10.9 m                                                                                                                                                                                                                                                                                                                                                                                                                                                                                                                                                                                                                                                            |
| 8.  | Turn left onto <b>Chamberlayne Pkwy</b> About 1 min                                  | go 0.2 m<br>total 11.1 m                                                                                                                                                                                                                                                                                                                                                                                                                                                                                                                                                                                                                                                            |
| 9.  | Turn right onto <b>N Adams St</b><br>About 2 mins                                    | go 0.3 m<br>total 11.5 m                                                                                                                                                                                                                                                                                                                                                                                                                                                                                                                                                                                                                                                            |
| 10. | Turn right onto <b>W Grace St</b> About 1 min                                        | go 0.2 m<br>total 11.6 m                                                                                                                                                                                                                                                                                                                                                                                                                                                                                                                                                                                                                                                            |
| 11. | Turn left at the 3rd cross street onto <b>N Monroe St</b>                            | go 374 fi<br>total 11.7 m                                                                                                                                                                                                                                                                                                                                                                                                                                                                                                                                                                                                                                                           |
| 12. | Take the 1st left onto <b>W Franklin St</b> Destination will be on the right         | go 207 fi<br>total 11.7 m                                                                                                                                                                                                                                                                                                                                                                                                                                                                                                                                                                                                                                                           |
| 301 | W Franklin St, Richmond, VA 23220                                                    |                                                                                                                                                                                                                                                                                                                                                                                                                                                                                                                                                                                                                                                                                     |
|     | 2. 3. 4. 5. 6. 7. 8. 10. 11.                                                         | <ol> <li>Turn left onto Beulah Rd         About 2 mins</li> <li>Turn right onto US-60 E/VA-156 S/E Williamsburg Rd</li> <li>Turn left onto VA-33 W/E Nine Mile Rd         About 3 mins</li> <li>Turn left onto S Airport Dr         About 2 mins</li> <li>Slight right to merge onto I-64 W toward Richmond         About 9 mins</li> <li>Take exit 76A toward Chamberlayne Ave</li> <li>Turn left onto Chamberlayne Pkwy         About 1 min</li> <li>Turn right onto N Adams St         About 2 mins</li> <li>Turn right onto W Grace St         About 1 min</li> <li>Turn left at the 3rd cross street onto N Monroe St</li> <li>Take the 1st left onto W Franklin St</li> </ol> |