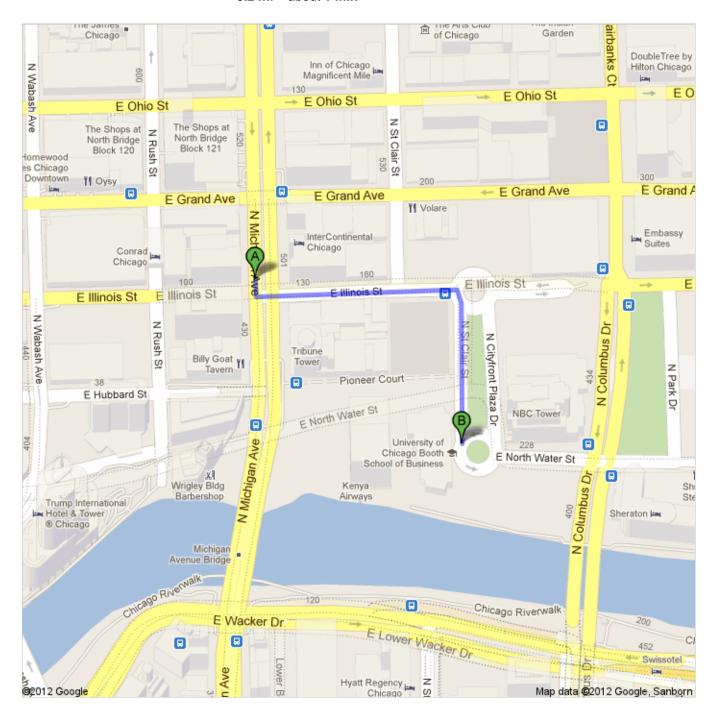

## Directions to University of Chicago Booth School of Business - Gleacher Center, 450 North Cityfront Plaza Drive, Chicago, IL 60611 0.2 mi – about 1 min

1 of 3 8/30/2012 3:04 PM

InterContinental Chicago, 505 North Michigan Avenue, Chicago, IL 60611

1. Head south on N Michigan Ave toward E Illinois St

go 56 ft total 56 ft

2. Take the 1st left onto E Illinois St About 52 secs

go 0.1 mi total 0.1 mi

3. At the traffic circle, take the 1st exit onto N Cityfront Plaza Dr Destination will be on the right

go 469 ft total 0.2 mi

University of Chicago Booth School of Business - Gleacher Center, 450 North Cityfront Plaza Drive, Chicago, IL 60611

2 of 3 8/30/2012 3:04 PM

| ntinental Chicago, 505 North Michigan Avenue, Chicago, IL 6061 |                                                                | http://maps.google.com/maps?f=d&source=s_d&saddr=InterCor                 |
|----------------------------------------------------------------|----------------------------------------------------------------|---------------------------------------------------------------------------|
|                                                                |                                                                |                                                                           |
|                                                                |                                                                |                                                                           |
|                                                                |                                                                |                                                                           |
|                                                                |                                                                |                                                                           |
|                                                                |                                                                |                                                                           |
|                                                                |                                                                |                                                                           |
|                                                                |                                                                |                                                                           |
| These directi                                                  | ons are for planning purposes only. You may find that construc | ction projects, traffic, weather, or other events may cause conditions to |
| differ from the                                                | e map results, and you should plan your route accordingly. You | u must obey all signs or notices regarding your route.                    |
| Map data ©2                                                    | 012 Google, Sanborn                                            |                                                                           |
|                                                                |                                                                |                                                                           |