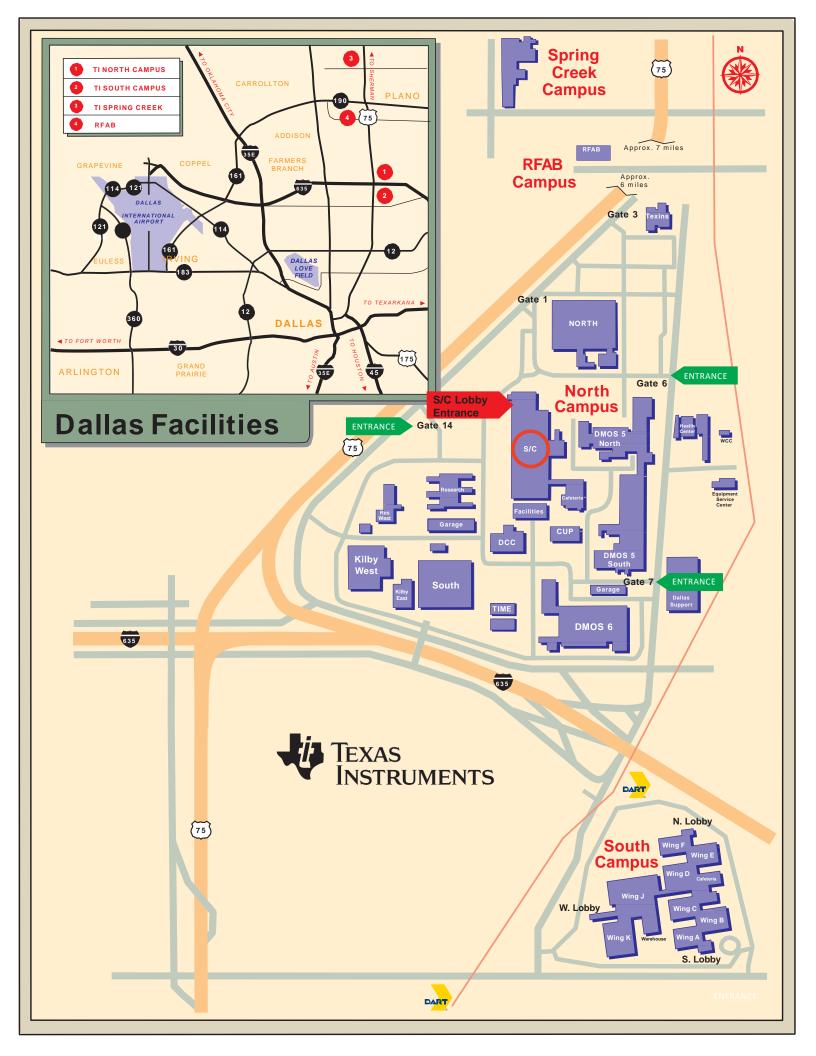

### TEXAS INSTRUMENTS DALLAS FACILITIES DIRECTIONS

#### FROM D/FW INTERNATIONAL AIRPORT:

Take the NORTH EXIT from the airport to I-635 EAST. Follow I-635 E. for approximately 20 miles. *Skip to desired site:* 

TI North Campus – 13500 North Central Expy., Dallas, TX 75243 Exit TI BOULEVARD. TURN LEFT on TI Blvd. TURN LEFT into the TI ENTRANCE at GATE 7 or GATE 6.

TI South Campus – 12500 TI Blvd., Dallas, TX 75243
Exit TI BOULEVARD. TURN RIGHT on TI Blvd. TURN LEFT on FOREST LANE. At first traffic light TURN LEFT into the TI ENTRANCE.

TI Spring Creek Campus – 6550 Chase Oaks Blvd., Plano, TX 75023
Exit US 75 NORTH (Central Expressway). Follow US 75 N.
for approximately 12 miles. Exit SPRING CREEK PARKWAY.
TURN LEFT on Spring Creek Pkwy. At second traffic light
TURN RIGHT on CHASE OAKS BOULEVARD. Turn RIGHT into
the TI ENTRANCE. Lobby is located in Bldg. 2 (flag pole).

## TI Richardson Fab (RFAB) – 300 West Renner Road, Richardson, TX 75080

Exit US 75 NORTH (Central Expressway) toward McKinney. Follow US 75 N. for approximately 5.5 miles. Exit Galatyn Parkway/ Renner Road. Stay straight to go onto N. Central Expy/US 75 North for approximately 1.3 miles. Turn left onto W. Renner Rd. 300 West Renner Rd. is on the right.

#### FROM DALLAS LOVE FIELD AIRPORT:

Turn LEFT on MOCKINGBIRD LANE from the airport. Follow Mockingbird Ln. for approximately 3.6 miles. Turn LEFT (North) on US 75 (Central Expressway). *Skip to desired site:* 

**TI North Campus – 13500 North Central Expy., Dallas, TX 75243**Exit US 75 NORTH (Central Expressway). EXIT MIDPARK RD.
TURN RIGHT into the TI ENTRANCE at GATE 14, GATE 1 or GATE 3.

TI South Campus – 12500 TI Blvd., Dallas, TX 75243 Go approximately 6 miles. Exit FOREST LANE. Turn RIGHT on Forest Ln. At third traffic light TURN LEFT into the TI ENTRANCE.

TI Spring Creek Campus – 6550 Chase Oaks Blvd., Plano, TX 75023 Follow US 75 N. for approximately 18 miles. Exit SPRING CREEK PARKWAY. TURN LEFT on Spring Creek Pkwy. At second traffic light TURN RIGHT on CHASE OAKS BOULEVARD. Turn RIGHT into the TI ENTRANCE. Lobby located in Bldg. 2 (flag pole).

# TI Richardson Fab (RFAB) – 300 West Renner Road, Richardson, TX 75080

Go approximately 12 miles. Exit Galatyn Parkway/Renner Road. Stay straight to go onto N. Central Expy/US 75 North for approximately 1.3 miles. Turn left onto W. Renner Rd. 300 West Renner Rd. is on the right.