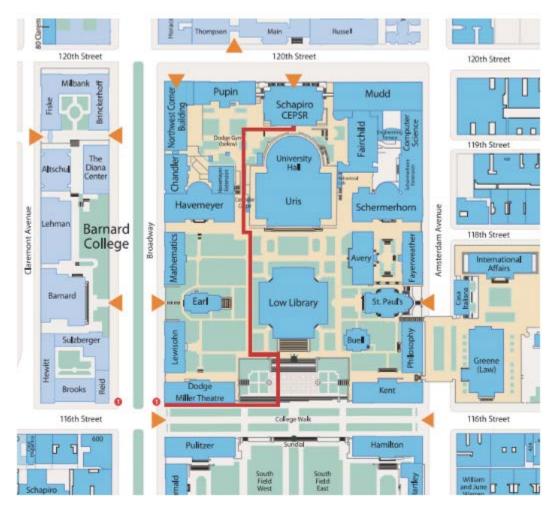

# Schapiro/CEPSR

The Schapiro Center for Engineering and Physical Science Research (Schapiro CEPSR) is located at 530 West 120th Street, between Broadway and Amsterdam.

Davis Auditorium is on the 4th floor (campus level), room 412.

### **Entering From Campus:**

From the campus entrance, walk in along College Walk, head north up the steps, go around Low Library and to the back of Uris Hall (the Business School).

### **Entering From 120th Street:**

Entering the building from 120th Street, you will come through a set of iron gates. You can access the stairs or the elevator from the lobby.