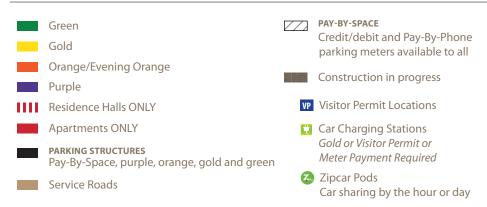

## Guide to Color-Keyed Parking

View a mobile map of campus: utdallas.edu/maps

Check the Pardon Our Progress Blog for construction updates: utdallas.edu/pardonourprogress

Follow The Comet Cruiser on Twitter: @utdcometcruiser

Follow Parking on Twitter: @utdallasparking

Handicap parking available in all lots