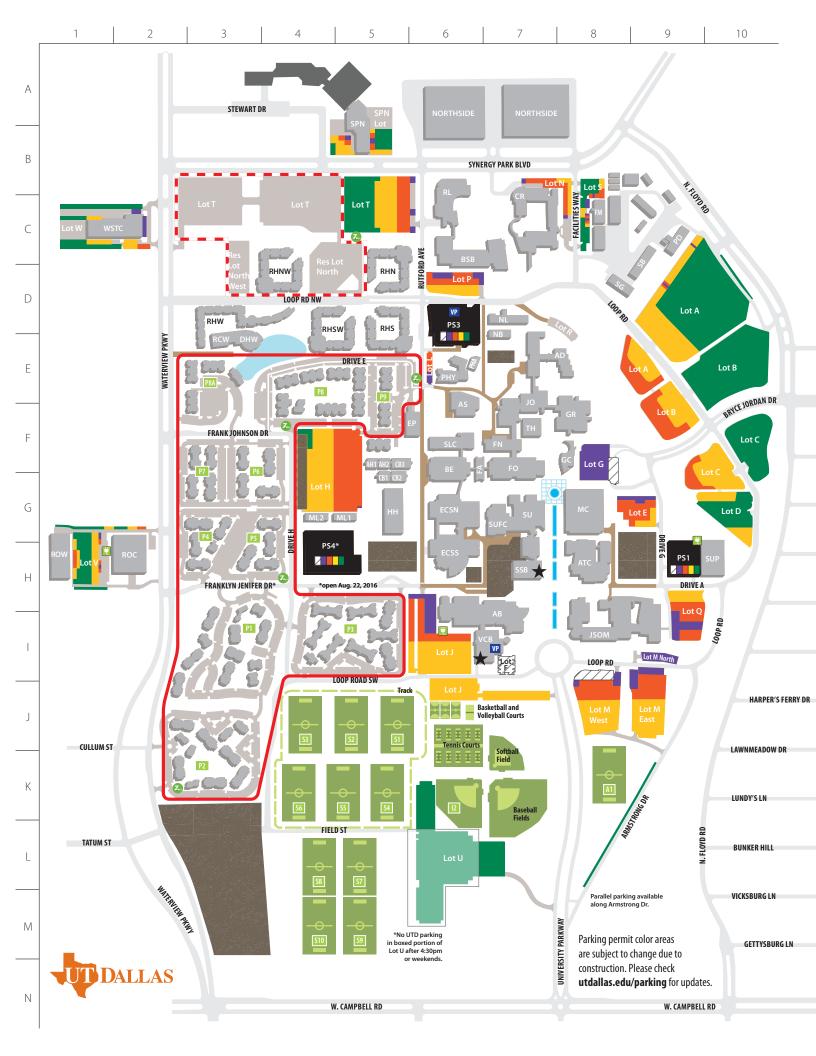

## Guide to Color-Keyed Parking

View a mobile map of campus: utdallas.edu/maps

Check the Pardon Our Progress Blog for construction updates: utdallas.edu/pardonourprogress

Follow The Comet Cruiser on Twitter: @utdcometcruiser

Follow Parking on Twitter: @utdallasparking

Handicap parking available in all lots

## **Buildings & Locations**

| AB   | 16        | Activity Center                                          | NB          | E6         | North Office Building                                                                                                                                                                                                                                                                                                                                                                                                                                                                                                                                                                                                                                                                                                                                                                                                                                                                                                                                                                           |
|------|-----------|----------------------------------------------------------|-------------|------------|-------------------------------------------------------------------------------------------------------------------------------------------------------------------------------------------------------------------------------------------------------------------------------------------------------------------------------------------------------------------------------------------------------------------------------------------------------------------------------------------------------------------------------------------------------------------------------------------------------------------------------------------------------------------------------------------------------------------------------------------------------------------------------------------------------------------------------------------------------------------------------------------------------------------------------------------------------------------------------------------------|
| AD   | E7        | Administration                                           | NL          | D6         | North Lab                                                                                                                                                                                                                                                                                                                                                                                                                                                                                                                                                                                                                                                                                                                                                                                                                                                                                                                                                                                       |
| AH1  | F5        | Arts and Humanities 1                                    | PD          | С9         | Police                                                                                                                                                                                                                                                                                                                                                                                                                                                                                                                                                                                                                                                                                                                                                                                                                                                                                                                                                                                          |
| AH2  | F5        | Arts and Humanities 2                                    | PS1         | H9         | Parking Structure 1                                                                                                                                                                                                                                                                                                                                                                                                                                                                                                                                                                                                                                                                                                                                                                                                                                                                                                                                                                             |
| AS   | F6        | Visual Arts Studio                                       | PS3         | D6         | Parking Structure 3                                                                                                                                                                                                                                                                                                                                                                                                                                                                                                                                                                                                                                                                                                                                                                                                                                                                                                                                                                             |
| ATC  | H8        | Arts and Technology Building                             | PHA         | E6         | Physics Annex                                                                                                                                                                                                                                                                                                                                                                                                                                                                                                                                                                                                                                                                                                                                                                                                                                                                                                                                                                                   |
|      |           |                                                          | PHY         | E6         | Physics Building                                                                                                                                                                                                                                                                                                                                                                                                                                                                                                                                                                                                                                                                                                                                                                                                                                                                                                                                                                                |
| BE   | F6        | Berkner Hall<br>Bis on sin service and Caise as Building | 2011        |            |                                                                                                                                                                                                                                                                                                                                                                                                                                                                                                                                                                                                                                                                                                                                                                                                                                                                                                                                                                                                 |
| BSB  | C6        | Bioengineering and Science Building                      | RCW         | E3         | Recreation Center West                                                                                                                                                                                                                                                                                                                                                                                                                                                                                                                                                                                                                                                                                                                                                                                                                                                                                                                                                                          |
| CB1  | G5        | Classroom Building 1                                     | RHN         | C5         | Residence Hall North                                                                                                                                                                                                                                                                                                                                                                                                                                                                                                                                                                                                                                                                                                                                                                                                                                                                                                                                                                            |
| CB2  | G5        | Classroom Building 2                                     | RHNW        | D4         | Residence Hall Northwest                                                                                                                                                                                                                                                                                                                                                                                                                                                                                                                                                                                                                                                                                                                                                                                                                                                                                                                                                                        |
| CB3  | F5        | Classroom Building 3                                     | RHS         | D5         | Residence Hall South                                                                                                                                                                                                                                                                                                                                                                                                                                                                                                                                                                                                                                                                                                                                                                                                                                                                                                                                                                            |
| CN   | H5        | Alexander Clark Center                                   | RHSW<br>RHW | D4<br>D3   | Residence Hall Southwest<br>Residence Hall West                                                                                                                                                                                                                                                                                                                                                                                                                                                                                                                                                                                                                                                                                                                                                                                                                                                                                                                                                 |
| CR   | B7        | Callier Center Richardson                                |             |            |                                                                                                                                                                                                                                                                                                                                                                                                                                                                                                                                                                                                                                                                                                                                                                                                                                                                                                                                                                                                 |
| DHW  | E3        | Dining Hall West                                         | RL<br>ROC   | C6<br>H2   | NSERL (Natural Science and Engineering Research Lab)<br>Research and Operations Center                                                                                                                                                                                                                                                                                                                                                                                                                                                                                                                                                                                                                                                                                                                                                                                                                                                                                                          |
|      |           | -                                                        | ROW         | п2<br>Н1   | Research and Operations Center West                                                                                                                                                                                                                                                                                                                                                                                                                                                                                                                                                                                                                                                                                                                                                                                                                                                                                                                                                             |
| ECSN | G6        | Engineering and Computer Science North                   | ROW         | пі         | Research and Operations Center West                                                                                                                                                                                                                                                                                                                                                                                                                                                                                                                                                                                                                                                                                                                                                                                                                                                                                                                                                             |
| ECSS | H6        | Engineering and Computer Science South                   | SB          | D8         | Service Building                                                                                                                                                                                                                                                                                                                                                                                                                                                                                                                                                                                                                                                                                                                                                                                                                                                                                                                                                                                |
| EP   | F5        | Energy Plant                                             | SG          | D8         | Safety and Grounds                                                                                                                                                                                                                                                                                                                                                                                                                                                                                                                                                                                                                                                                                                                                                                                                                                                                                                                                                                              |
| FA   | G6        | Founders West Annex                                      | SLC         | <b>F6</b>  | Science Learning Center                                                                                                                                                                                                                                                                                                                                                                                                                                                                                                                                                                                                                                                                                                                                                                                                                                                                                                                                                                         |
| FM   | C8        | Facilities Management                                    | SPN         | B5         | Synergy Park North                                                                                                                                                                                                                                                                                                                                                                                                                                                                                                                                                                                                                                                                                                                                                                                                                                                                                                                                                                              |
| FN   | <b>F7</b> | Founders North                                           | ★ SSB       | H7         | Student Services Building (Admissions)                                                                                                                                                                                                                                                                                                                                                                                                                                                                                                                                                                                                                                                                                                                                                                                                                                                                                                                                                          |
| FO   | F7        | Founders Building                                        | SU          | G7         | Student Union                                                                                                                                                                                                                                                                                                                                                                                                                                                                                                                                                                                                                                                                                                                                                                                                                                                                                                                                                                                   |
|      |           | -                                                        | SUFC        | G6         | Student Union Food Court                                                                                                                                                                                                                                                                                                                                                                                                                                                                                                                                                                                                                                                                                                                                                                                                                                                                                                                                                                        |
| GC   | F8        | Cecil and Ida Green Center                               | SUP         | H9         | Supplemental Utility Plant                                                                                                                                                                                                                                                                                                                                                                                                                                                                                                                                                                                                                                                                                                                                                                                                                                                                                                                                                                      |
| GR   | F8        | Cecil H. Green Hall                                      | TH          | F7         | Theatre                                                                                                                                                                                                                                                                                                                                                                                                                                                                                                                                                                                                                                                                                                                                                                                                                                                                                                                                                                                         |
| НН   | G5        | Karl Hoblitzelle Hall                                    |             | .,         | incare and a second s |
|      |           |                                                          | ★ VCB       | 16         | Visitor Center and University Bookstore                                                                                                                                                                                                                                                                                                                                                                                                                                                                                                                                                                                                                                                                                                                                                                                                                                                                                                                                                         |
| JO   | E7        | Erik Jonsson Academic Center                             | MCTC        | <b>C</b> 1 | Water in Crimer and Taskerslam Conten                                                                                                                                                                                                                                                                                                                                                                                                                                                                                                                                                                                                                                                                                                                                                                                                                                                                                                                                                           |
| JSOM | 18        | Naveen Jindal School of Management                       | WSTC        | CI         | Waterview Science and Technology Center                                                                                                                                                                                                                                                                                                                                                                                                                                                                                                                                                                                                                                                                                                                                                                                                                                                                                                                                                         |
| MC   | G8        | Eugene McDermott Library                                 |             |            |                                                                                                                                                                                                                                                                                                                                                                                                                                                                                                                                                                                                                                                                                                                                                                                                                                                                                                                                                                                                 |
| ML1  | G4        | Modular Lab 1                                            |             |            |                                                                                                                                                                                                                                                                                                                                                                                                                                                                                                                                                                                                                                                                                                                                                                                                                                                                                                                                                                                                 |
| ML2  | G4        | Modular Lab 2                                            |             |            |                                                                                                                                                                                                                                                                                                                                                                                                                                                                                                                                                                                                                                                                                                                                                                                                                                                                                                                                                                                                 |
|      |           |                                                          |             |            |                                                                                                                                                                                                                                                                                                                                                                                                                                                                                                                                                                                                                                                                                                                                                                                                                                                                                                                                                                                                 |