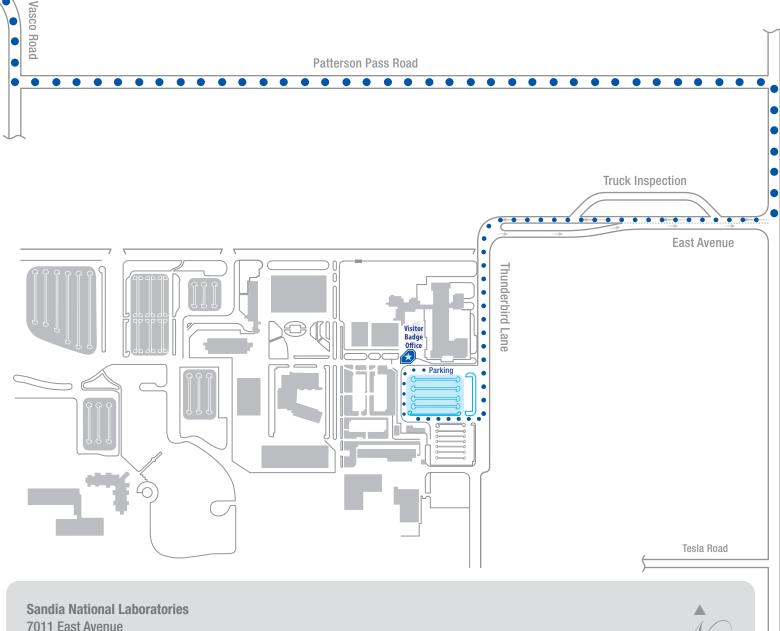

## Directions to the Sandia/CA - Visitor Badge Office

Interstate 580 - Oakland/San Francisco, Traveling Eastbound

- Exit Vasco Road South
- Continue traveling South on Vasco Road for 1.1 miles
- Turn left onto Patterson Pass Road
- Continue traveling East on Patterson Pass Road for 1.2 miles
- Turn right onto Greenville Road
- Continue traveling South on Greenville Road for 1.1 miles
- Turn right onto East Avenue
- Follow the road as it turns left onto Thunderbird Lane
- Turn right into second parking lot entry
- Park in visitor designated parking
- Proceed to the Visitor Badge Office to be badged

**Interstate 580 -** Tracy/Stockton, Traveling Westbound

- Exit Greenville Road
- Continue traveling South on Greenville Road for 2 miles
- Turn right onto East Avenue
- Follow the road as it turns left onto Thunderbird Lane
- Turn right into second parking lot entry
- Park in visitor designated parking
- Proceed to the Visitor Badge Office to be badged

Sandia National Laboratories 7011 East Avenue Livermore, CA 94551

Greenville Road

Patterson Pass Road

Truck Inspection