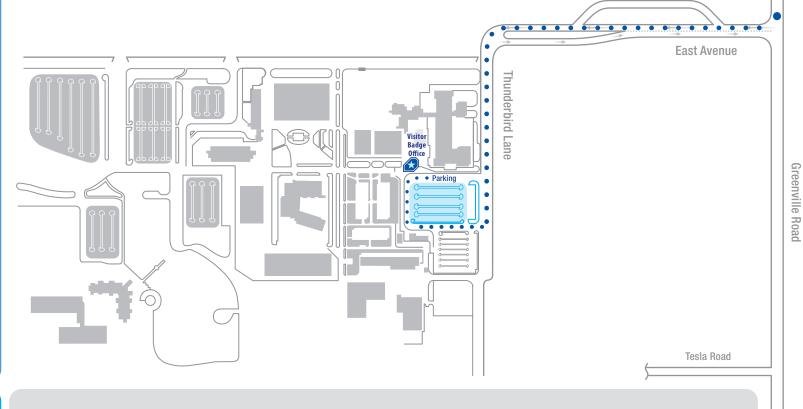

## Directions to the Sandia/CA - Visitor Badge Office

Interstate 580 - Oakland/San Francisco, Traveling Eastbound

- Exit Vasco Road South
- Continue traveling South on Vasco Road for 1.1 miles
- Turn left onto Patterson Pass Road
- Continue traveling East on Patterson Pass Road for 1.2 miles
- Turn right onto Greenville Road
- Continue traveling South on Greenville Road for 1.1 miles
- Turn right onto East Avenue
- Follow the road as it turns left onto Thunderbird Lane
- Turn right into second parking lot entry
- Park in visitor designated parking
- Proceed to the Visitor Badge Office to be badged

**Interstate 580 -** Tracy/Stockton, Traveling Westbound

- Exit Greenville Road
- Continue traveling South on Greenville Road for 2 miles
- Turn right onto East Avenue
- Follow the road as it turns left onto Thunderbird Lane
- Turn right into second parking lot entry
- Park in visitor designated parking
- Proceed to the Visitor Badge Office to be badged