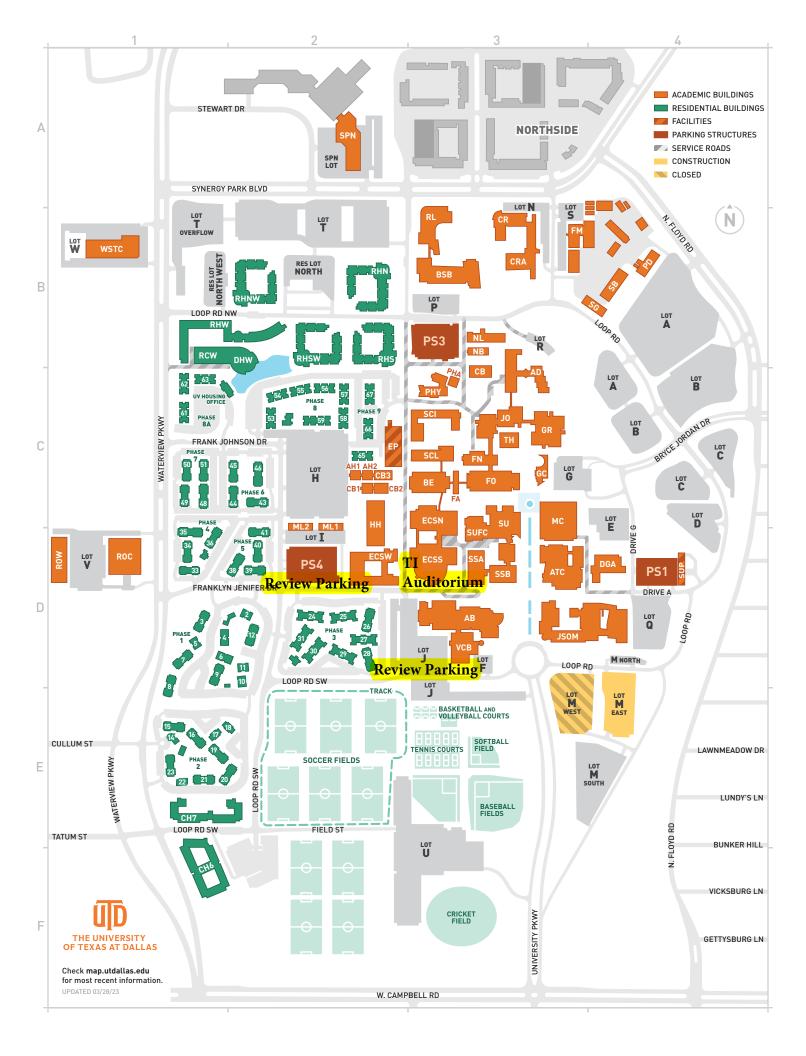

## Campus Map Buildings & Locations

Please check  $\it map.utdallas.edu$  for the most recent information.

| AB          | Activity Center                              | D3<br>B3 |  |  |  |
|-------------|----------------------------------------------|----------|--|--|--|
| AD          | Administration                               |          |  |  |  |
| AH1         | Arts and Humanities 1                        | C2       |  |  |  |
| AH2         | Arts and Humanities 2                        | C2       |  |  |  |
| ATC         | Edith O'Donnell Arts and Technology Building | D3       |  |  |  |
| BE          | Lloyd V. Berkner Hall                        | C3       |  |  |  |
| BSB         | Bioengineering and Sciences Building         | В3       |  |  |  |
| СВ          | Classroom Building                           | C3       |  |  |  |
| CB1         | Classroom Building 1                         |          |  |  |  |
| CB2         | Classroom Building 2                         | C2       |  |  |  |
| CB3         | Classroom Building 3                         | C2       |  |  |  |
| CR          | Callier Center Richardson                    | В3       |  |  |  |
| CRA         | Callier Center Addition                      | В3       |  |  |  |
| DGA         | Davidson-Gundy Alumni Center                 | D4       |  |  |  |
| ECSN        | Engineering and Computer Science North       | C3       |  |  |  |
| <b>ECSS</b> | Engineering and Computer Science South       |          |  |  |  |
| <b>ECSW</b> | Engineering and Computer Science West        | D2       |  |  |  |
| EP          | Energy Plant                                 | C2       |  |  |  |
| FA          | Founders Annex                               | C3       |  |  |  |
| FM          | Facilities Management                        | В3       |  |  |  |
| FN          | Founders North                               | C3       |  |  |  |
| FO          | Founders Building                            | C3       |  |  |  |
| GC          | Cecil and Ida Green Center                   | C3       |  |  |  |
| GR          | Cecil H. Green Hall                          | C3       |  |  |  |
| НН          | Karl Hoblitzelle Hall                        | C2       |  |  |  |
| JO          | Erik Jonsson Academic Center                 | C3       |  |  |  |
| JSOM        | Naveen Jindal School of Management           | D3       |  |  |  |
| МС          | Eugene McDermott Library                     | C3       |  |  |  |
| ML1         | Modular Lab 1                                | C2       |  |  |  |
| ML2         | Modular Lab 2                                | C2       |  |  |  |
| NB          | North Office Building                        | ВЗ       |  |  |  |
| NL          | North Lab                                    | В3       |  |  |  |
| PD          | Police                                       | В4       |  |  |  |
| PHA         | Physics Annex                                | C3       |  |  |  |
| PHY         | Physics Building                             | C3       |  |  |  |
| PS1         | Parking Structure 1                          | D4       |  |  |  |
| PS3         | Parking Structure 3                          | В3       |  |  |  |
| PS4         | Parking Structure 4                          | D2       |  |  |  |
| RL          | Natural Science and Engineering Research Lab | В3       |  |  |  |
| ROC         | Research and Operations Center               | D1       |  |  |  |
| ROW         | Research and Operations Center West          | D1       |  |  |  |
|             |                                              |          |  |  |  |

| SB<br>SCI<br>SG<br>SSA<br>SSB<br>SU<br>SUFC<br>SUP<br>SPN<br>SP2        | Service Building Sciences Building Safety and Grounds Student Services Bui Student Services Bui Student Union Student Union Food ( Satellite Utility Plant Synergy Park North                                                                                                                                                               | lding    | Addition                  | B4<br>C3<br>B4<br>D3<br>D3<br>C3<br>D3<br>D4<br>A2<br>A2 |  |  |
|-------------------------------------------------------------------------|---------------------------------------------------------------------------------------------------------------------------------------------------------------------------------------------------------------------------------------------------------------------------------------------------------------------------------------------|----------|---------------------------|----------------------------------------------------------|--|--|
| TH                                                                      | University Theater                                                                                                                                                                                                                                                                                                                          |          |                           |                                                          |  |  |
| VCB                                                                     | Visitor Center and University Bookstore                                                                                                                                                                                                                                                                                                     |          |                           |                                                          |  |  |
| WSTC                                                                    | Waterview Science and Technology Center B'                                                                                                                                                                                                                                                                                                  |          |                           |                                                          |  |  |
| UNIVE                                                                   | RSITY HOUSING —                                                                                                                                                                                                                                                                                                                             |          |                           |                                                          |  |  |
| RHW                                                                     | Residence Hall West & University Housing Office                                                                                                                                                                                                                                                                                             |          |                           |                                                          |  |  |
| RHN                                                                     | Residence Hall North                                                                                                                                                                                                                                                                                                                        | -        |                           | B2                                                       |  |  |
| RHNW                                                                    | Residence Hall North                                                                                                                                                                                                                                                                                                                        | nwest    |                           | B2                                                       |  |  |
| RHS                                                                     | Residence Hall South                                                                                                                                                                                                                                                                                                                        | n        |                           | B2                                                       |  |  |
| RHSW                                                                    | Residence Hall Southwest B2                                                                                                                                                                                                                                                                                                                 |          |                           |                                                          |  |  |
| P1<br>P2<br>P3<br>P4<br>P5<br>P6<br>P7<br>P8<br>P8A<br>P9<br>CH7<br>CH6 | Phase 1 (Buildings 2-12) Phase 2 (Buildings 14-23) Phase 3 (Buildings 24-31) Phase 4 (Buildings 33-36) Phase 5 (Buildings 38-41) Phase 6 (Buildings 43-46) Phase 7 (Buildings 48-51) Phase 8 (Buildings 53-59) Phase 8A (Buildings 61-63) & Leasing Office Phase 9 (Buildings 65-67)  Canyon Creek Heights North Canyon Creek Heights South |          |                           |                                                          |  |  |
| DC1                                                                     | D 1                                                                                                                                                                                                                                                                                                                                         | D/       | Lat M East                | D /                                                      |  |  |
| PS1<br>PS3                                                              | Parking Structure 1 Parking Structure 3                                                                                                                                                                                                                                                                                                     | D4<br>B3 | Lot M East<br>Lot M North | D4<br>E4                                                 |  |  |
| PS4                                                                     | Parking Structure 4                                                                                                                                                                                                                                                                                                                         | D2       | Lot M West                | E3                                                       |  |  |
| F 34                                                                    | r arking Structure 4                                                                                                                                                                                                                                                                                                                        | DZ       | Lot M South               | E4                                                       |  |  |
|                                                                         | Res Lot North                                                                                                                                                                                                                                                                                                                               | B2       | Lot N                     | B3                                                       |  |  |
|                                                                         | =                                                                                                                                                                                                                                                                                                                                           |          |                           |                                                          |  |  |
|                                                                         | Res Lot Northwest                                                                                                                                                                                                                                                                                                                           | B1       | Lot P                     | B3                                                       |  |  |
|                                                                         |                                                                                                                                                                                                                                                                                                                                             |          | Lot Q                     | D4                                                       |  |  |
|                                                                         | Lot A                                                                                                                                                                                                                                                                                                                                       | B4       | Lot R                     | В3                                                       |  |  |
|                                                                         | Lot B                                                                                                                                                                                                                                                                                                                                       | C4       | Lot S                     | В3                                                       |  |  |
|                                                                         | Lot C                                                                                                                                                                                                                                                                                                                                       | C4       | SPN Lot                   | A2                                                       |  |  |
|                                                                         | Lot D                                                                                                                                                                                                                                                                                                                                       | C4       | Lot T                     | B2                                                       |  |  |
|                                                                         | Lot E                                                                                                                                                                                                                                                                                                                                       | C4       | Lot T Overflow            | B1                                                       |  |  |
|                                                                         | Lot F                                                                                                                                                                                                                                                                                                                                       | D3       | Lot U                     | F3                                                       |  |  |
|                                                                         | Lot G                                                                                                                                                                                                                                                                                                                                       | C3       | Lot V                     | D1                                                       |  |  |
|                                                                         | Lot H                                                                                                                                                                                                                                                                                                                                       | C2       | Lot W                     | B1                                                       |  |  |
|                                                                         | Lot I                                                                                                                                                                                                                                                                                                                                       | D2       |                           |                                                          |  |  |
|                                                                         | Lot J                                                                                                                                                                                                                                                                                                                                       | D3       |                           |                                                          |  |  |
|                                                                         |                                                                                                                                                                                                                                                                                                                                             |          |                           |                                                          |  |  |