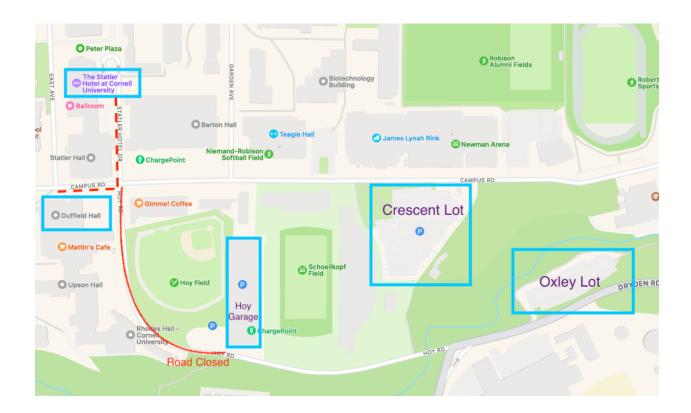

| Campus Parking |
|----------------|
| (Map Below)    |

Short Term parking is available through the <u>Parkmobile</u> app on the Cornell Campus.

Hoy Rd Garage (fills up quickly): \$10.45 per day; 4 minute walk to The Statler Hotel Crescent Lot (lots of spaces): \$4.95 per day; 7 minute walk to The Statler Hotel Oxley Lot: \$2.95 per day (lots of spaces): 10 minute walk to the Statler Hotel