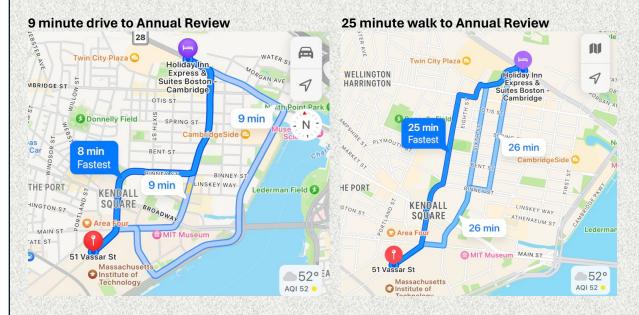

# Hotel Blocks in relation to the Annual Review Meeting Twin City Plaza HUNTING Simoni HOLIDAY INN EXPRESS & SUITES BOSTON -... GORE ST EAST Union Railway Car Barn CAMBRIDGE EIGHTH OTIS ST FULKERSON THORNDIKE ST SPRING ST **Donnelly Field** HURLEY ST Ahern Field CHARLES ST MOUTH ST BENT ST ST ROGERS ST BINNEY ST DADWAY Mamaleh's Delicatessen KENDALL SQUARE BOSTON MARRIOTT CAMBRIDGE BROADWAY MEETING SPACE **#** | # Rendall / MIT MIT MIT Museum AMHERSTST 51 Vassar St