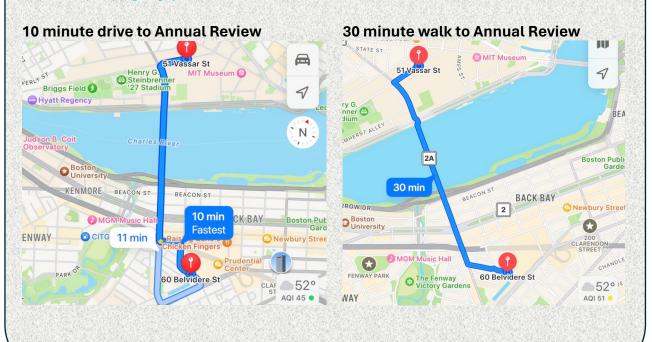

# Northeastern University Conference Dorm Housing at Sheraton Prudential Center Building – Boston

Address: 60 Belvidere St, Boston, MA 02115

Rooms are available from June 9th to June 13th

Double Occupancy – \$69.00 per person/night (two twin beds with shared bathroom)