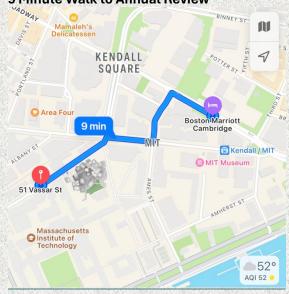

# **Annual Review at MIT**

June 11 – 12, 2024

# **Hotel Information**

#### **Boston Marriott Cambridge**



Address: 50 Broadway, Cambridge, MA 02142

Phone Number: 1-800-228-9290

Guests may reserve for stay at a rate of \$439 per night beginning Sunday, June 9, 2024 up to June 13, 2024

Book your stay here: Boston Marriot Cambridge-SUPREME Room Block

#### 9 Minute Walk to Annual Review



# **Holiday Inn Express & Suites Boston-Cambridge**



Address: 250 Monsignor O'Brien Highway, Cambridge, MA 02141

Phone Number: 1-617-577-7600

Guests may reserve for stay at a rate of \$279 per night beginning Monday, June 10<sup>th</sup>, 2024 up to June 12<sup>th</sup>

Book your stay here: Holiday Inn Express Room Block-SUPREME Meeting



# Hotel Blocks in relation to the Annual Review Meeting Twin City Plaza HUNTING Simoni HOLIDAY INN EXPRESS & SUITES BOSTON -... GORE ST EAST Union Railway Car Barn CAMBRIDGE EIGHTH OTIS ST FULKERSON THORNDIKE ST SPRING ST **Donnelly Field** HURLEY ST Ahern Field CHARLES ST MOUTH ST BENT ST ST ROGERS ST BINNEY ST DADWAY Mamaleh's Delicatessen KENDALL SQUARE BOSTON MARRIOTT CAMBRIDGE BROADWAY MEETING SPACE **#** | # Rendall / MIT MIT MIT Museum AMHE